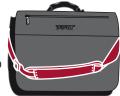

#### **Back Strap for trolley**

The Seattle Pro is equipped with a back strap to easily attach it to the telescopic handles of a trolley or overnight case

#### Ear piece holer

To listen to your music while your player is well protected inside the bag

#### **Shoulder Strap**

Easy to carry and better protection for your laptop and contents

| Technical Specifications          |                                                                           |
|-----------------------------------|---------------------------------------------------------------------------|
| Product Name                      | SEATTLE PRO                                                               |
| Reference                         | 160015                                                                    |
| EAN Number                        | 3 567 041 600 158                                                         |
| Unit per Box                      | 10 Units                                                                  |
| Weight                            | 1.23 kg                                                                   |
| Inside Dimensions in Millimeters  | Removable padded NTB: 380 x 280 x 40 mm Central Pocket: 400 x 300 x 65 mm |
| Outside Dimensions in Millimeters | 430 x 320 x 120 mm                                                        |
| Warranty                          | Life Time                                                                 |