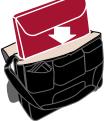

### «Chic and trendy»

Trendy messenger bag to safely carry and protect your laptop and personal items

- Up to 15.4" Screen
- Central pocket for personal items and A4 documents
- Padded pocket for Mp3 and CD player
- > 3 Front pockets for accessories
- ▶ Fabric: Nylon

## Removable Padded notebook

Removable Padded notebook compartment for screens up to 15.4"W