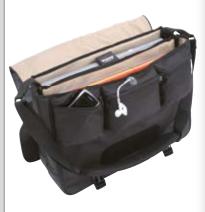

### «Chic and trendy»

Trendy messenger bag to safely carry and protect your laptop and personal items

- Up to 15.4" Screen
- Central pocket for personal items and A4 documents
- Padded pocket for Mp3 and CD player
- > 3 Front pockets for accessories
- ▶ Fabric: Nylon

## Removable Padded notebook

Removable Padded notebook compartment for screens up to 15.4"W

#### **Shoulder Strap**

Easy to carry and better protection for your laptop and contents

| Technical Specifications          |                                                                           |
|-----------------------------------|---------------------------------------------------------------------------|
| Product Name                      | SEATTLE PRO                                                               |
| Reference                         | 160015                                                                    |
| EAN Number                        | 3 567 041 600 158                                                         |
| Unit per Box                      | 10 Units                                                                  |
| Weight                            | 1.23 kg                                                                   |
| Inside Dimensions in Millimeters  | Removable padded NTB: 380 x 280 x 40 mm Central Pocket: 400 x 300 x 65 mm |
| Outside Dimensions in Millimeters | 430 x 320 x 120 mm                                                        |
| Warranty                          | Life Time                                                                 |