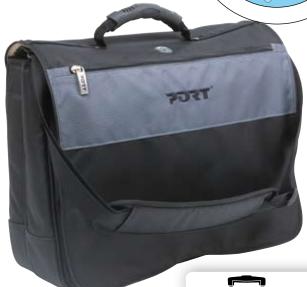

### «Chic and trendy»

Trendy messenger bag to safely carry and protect your laptop and personal items

- Up to 15.4" Screen
- Central pocket for personal items and A4 documents
- Padded pocket for Mp3 and CD player
- > 3 Front pockets for accessories
- ▶ Fabric: Nylon

#### **Back Strap for trolley**

The Seattle Pro is equipped with a back strap to easily attach it to the telescopic handles of a trolley or overnight case