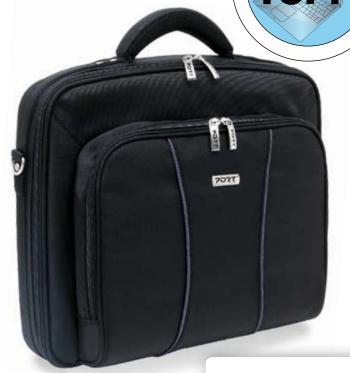

## STOCKHOLM

CLASSIC LINE

«Chic and trendy »
To safely carry and protect your laptop and personal items

- Front pocket for accessories, CD, PDA, MP3 player
- ➤ 1 flat inside pocket for documents
- High protection of the notebook compartment guaranteed with high density, shock absorbing foam padding