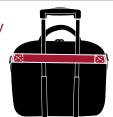

➤ Fabric : Ballistic P1680D

Back strap for trolley

Osaka is equipped with a back strap to easily attach it to the telescopic handles of a trolley or overnight case

**Ergonomic Handle** 

Ergonomic handle, designed to increase user comfort