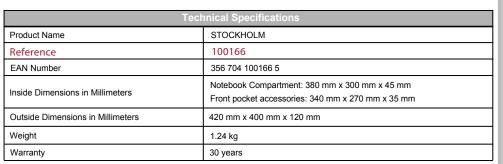

## STOCKHOLM

CLASSIC LINE

«Chic and trendy »
To safely carry and protect your laptop and personal items

- Front pocket for accessories, CD, PDA, MP3 player
- ➤ 1 flat inside pocket for documents
- High protection of the notebook compartment guaranteed with high density, shock absorbing foam padding