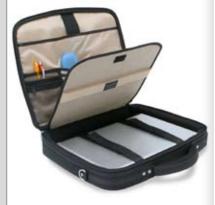

## STOCKHOLM

CLASSIC LINE

«Chic and trendy »
To safely carry and protect your laptop and personal items

- Front pocket for accessories, CD, PDA, MP3 player
- ➤ 1 flat inside pocket for documents
- High protection of the notebook compartment guaranteed with high density, shock absorbing foam padding

**Screen Protector** 

An exclusive patented PORT feature designed for the protection of the screen whilst inside the case

SafeShield

Unique PORT's feature design to protect the Notebook screen from the accessories pockets inside the notebook compartment