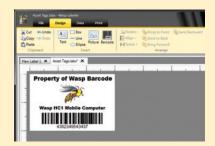

MobileAsset offers advanced asset management features in an intuitive, easy-to-use interface with the ability to design the program's dashboard to display important notifications, charts & graphs, or abbreviated lists. Built-in tools like the Import Wizard make it effortless to import asset data from external sources. MobileAsset's integrated barcode labeling software allows you to design standard or customized asset tags quickly and conveniently. Instantly accessible management reports keep the data you need at your fingertips – from asset maintenance and audit history to check-out records and depreciation.

#### Manage your organization's assets

- Create customized asset tags using integrated barcode labeling software
- Check assets in or out to customers and employees by scanning the asset's tag
- ► Track assets by site, location, department, item number, serial number, or funding source
- Easily add, move, edit, or dispose of assets
- Instantly update a group of assets using mass update
- ► Audit your assets on a PC or mobile device
- Attach warranty information, pictures, and manuals to asset records for easy access
- Define custom-tracking fields to ensure the perfect fit for your environment