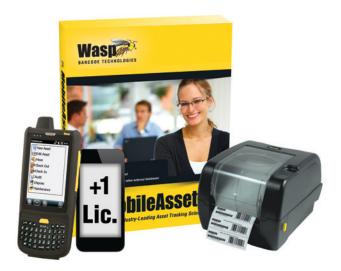

#### MobileAsset solutions include:

- ► MobileAsset software Standard, Pro, or Enterprise edition
- Integrated WaspLabeler barcode labeling software
- One, five, or unlimited PC client licenses
- Wasp HC1 or DT60 mobile computer with integrated barcode scanner
- USB communication cable
- ► Rechargeable Lithium-ion battery
- Power supply
- ▶ Free, unlimited technical support for the life of the product
- ► Free Getting Started training

#### Complete kits also include:

- ► WPL305 desktop barcode printer
- ▶ 1,380 Blank polyester asset tags (2.0" x 1.0")
- WXR 2.16" x 820' resin ribbon
- Pre-printed sample asset tags